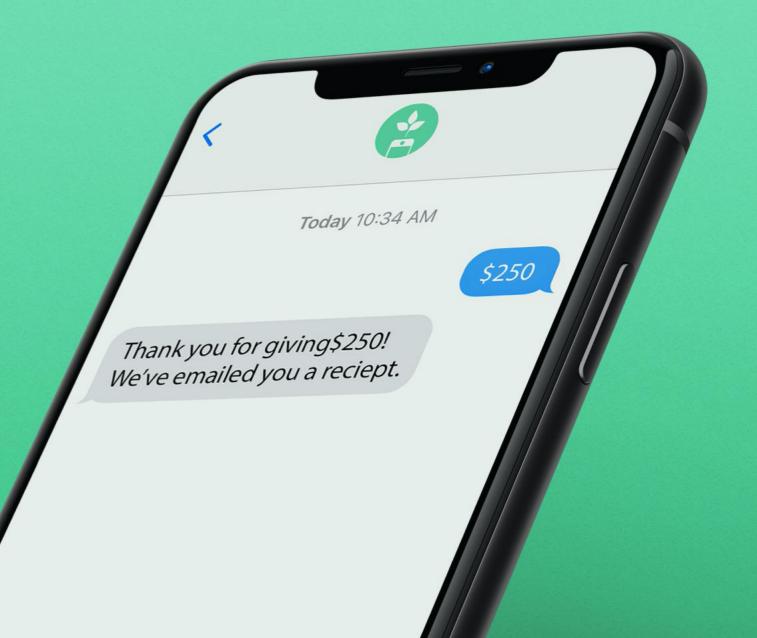

# **Text Giving** Give to Good Shepherd with a quick text message Tithe.ly

### Text Giving

# Text Give to 833-751-0260

Simply text "Give" to our number to get started.

Standard sms rates may apply