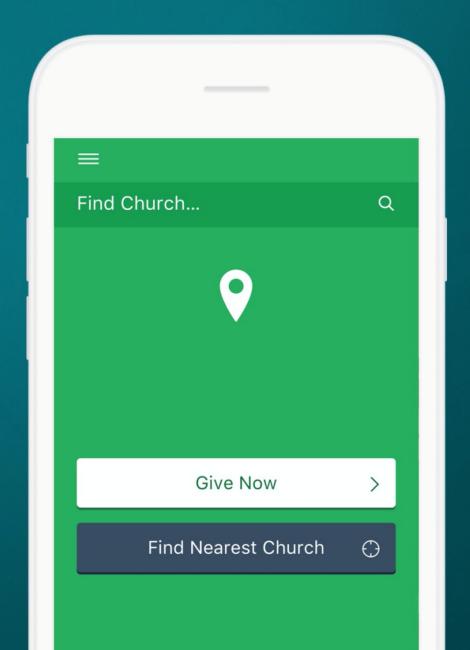

## **Mobile Giving**

Give to Good Shepherd using the app

#### MOBILE GIVING

# Download the Tithe.ly App

Search for "**Tithe.ly**" in the app store and install in less than 30 seconds.

# Then, search for Good Shepherd Lutheran Church

Once you've found us, simply click "Give" to start.