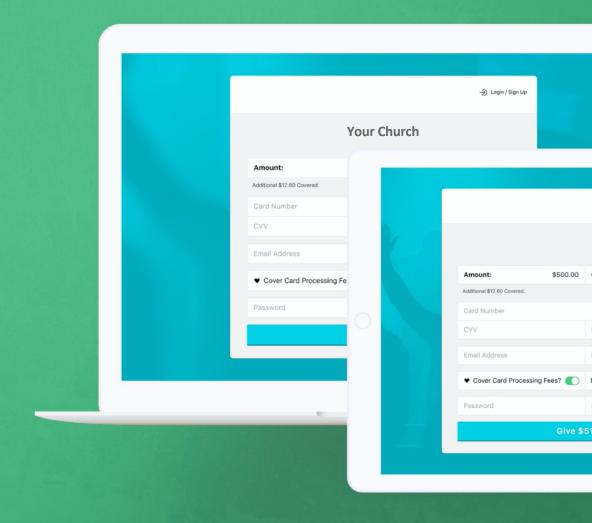

## **Online Giving**

Give to Good Shepherd from any phone or computer

#### ONLINE GIVING

Go to: goodshepherddecorah.org

Under the "Give" tab, select "Tithe.ly Online Giving"

Click the green "Give" Button!

Give from any smartphone, tablet or computer, without installing an app.