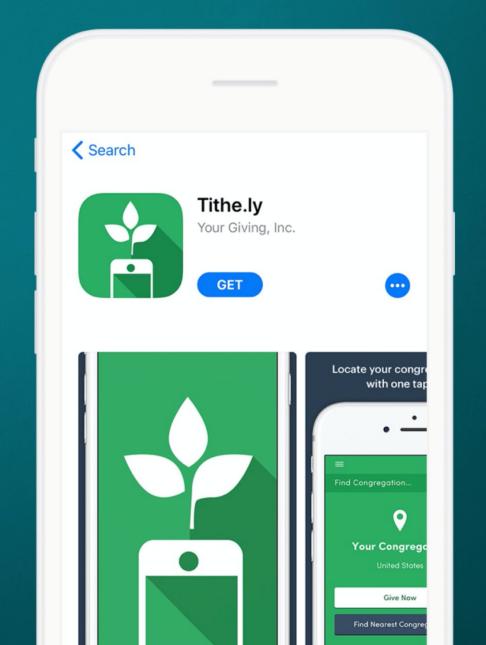

# Download the Tithe.ly App

Search for "**Tithe.ly**" in the app store and install in less than 30 seconds.

# Then, search for Good Shepherd Lutheran Church

Once you've found us, simply click "Give" to start.